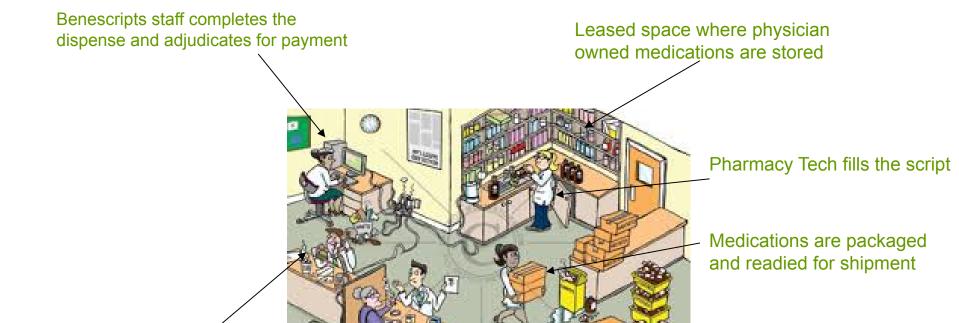

#### Behind the Scenes

Benescripts and Clinic Pharmacy

Benescripts staff reviews clinic's schedule and pre-certifies patients for topicals ... then faxes list to clinic for the next day