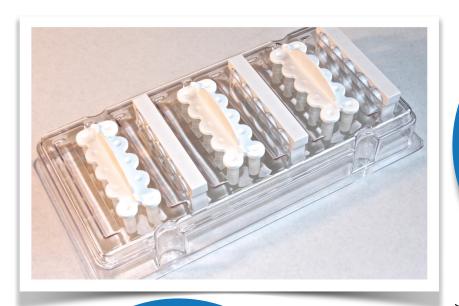

## QUALITY 15 MINUTE TEST KITS

- Steel lancet tips, not plastic
  - High quality extracts
  - Reliable, fast results

## CLEAR INSTRUCTIONS

 Test for 60 most common local airborne allergens

3) Place white spacers upright in rectangular slots.

ALLERCY TEST KIT ASSEMBLY

Special ancet

Signal lancet

Signal lancet

Signal lancet